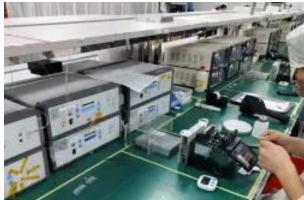

# Company Show

Kerns Tech was establish in 2018, grow up rapidly. Now it has workshop area about 10, 000 square meters, more than 200 workers, the production capacity of fiber optic connectors is about 500, 000PCS per month. It controls the quality constantly and strictly in order to give the best products to the users. The outstanding features and advantage are the high technology, professional and excellent sales team, efficient and sound management, competitive price, wide and superior channels, as well as high-quality and flexible service.